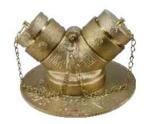

## **Fire Department Connection - Straight Body**

## **Specification**

HC-127-SET

Fire Department Connection

Straight Body, with caps &chain and plate Rated to 300PSI

Size: 4"x2-1/2"x2-1/2"UL listed and FM approval

| NO | DESCRIPTION     | MATERIALS                           |
|----|-----------------|-------------------------------------|
| 1  | BODY            | C37700                              |
| 2  | BALL BEARING    | SST304                              |
| 3  | COUPLING        | C37700                              |
| 4  | WASHER          | EPDM (A70±5)                        |
| 5  | SCREW           | C46500/SST304                       |
| 6  | BRASS CAP+CHAIN | C37700+BRASS/Q235A (copper coating) |
| 7  | HINGE PIN       | C37700                              |
| 8  | O-RING          | EPDM(A70±5)                         |
| 9  | CLAPPER         | C37700                              |
| 10 | KEY-RING        | SST304/Metal(copper coating)        |