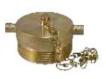

## **Fire Department Connection - Straight Body**

## **Specification**

HC-127-SET

Fire Department Connection

Straight Body, with caps &chain and plate Rated to 300PSI

Size: 4"x2-1/2"x2-1/2"UL listed and FM approval

| NO | DESCRIPTION     | MATERIALS                           |
|----|-----------------|-------------------------------------|
| 1  | BODY            | C37700                              |
| 2  | BALL BEARING    | SST304                              |
| 3  | COUPLING        | C37700                              |
| 4  | WASHER          | EPDM (A70±5)                        |
| 5  | SCREW           | C46500/SST304                       |
| 6  | BRASS CAP+CHAIN | C37700+BRASS/Q235A (copper coating) |
| 7  | HINGE PIN       | C37700                              |
| 8  | O-RING          | EPDM(A70±5)                         |
| 9  | CLAPPER         | C37700                              |
| 10 | KEY-RING        | SST304/Metal(copper coating)        |