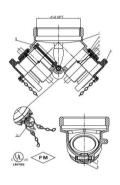

## **Fire Department Connection - Straight Body**

## **Specification**

HC-127-SET

Fire Department Connection

Straight Body, with caps &chain and plate Rated to 300PSI

Size: 4"x2-1/2"x2-1/2"UL listed and FM approval

| NO | DESCRIPTION     | MATERIALS                           |
|----|-----------------|-------------------------------------|
| 1  | BODY            | C37700                              |
| 2  | BALL BEARING    | SST304                              |
| 3  | COUPLING        | C37700                              |
| 4  | WASHER          | EPDM (A70±5)                        |
| 5  | SCREW           | C46500/SST304                       |
| 6  | BRASS CAP+CHAIN | C37700+BRASS/Q235A (copper coating) |
| 7  | HINGE PIN       | C37700                              |
| 8  | O-RING          | EPDM(A70±5)                         |
| 9  | CLAPPER         | C37700                              |
| 10 | KEY-RING        | SST304/Metal(copper coating)        |