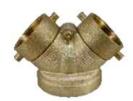

## **Fire Department Connection - Straight Body**

## **Specification**

HC-127-SET

Fire Department Connection

Straight Body, with caps &chain and plate Rated to 300PSI

Size: 4"x2-1/2"x2-1/2"UL listed and FM approval

| NO | DESCRIPTION     | MATERIALS                           |
|----|-----------------|-------------------------------------|
| 1  | BODY            | C37700                              |
| 2  | BALL BEARING    | SST304                              |
| 3  | COUPLING        | C37700                              |
| 4  | WASHER          | EPDM (A70±5)                        |
| 5  | SCREW           | C46500/SST304                       |
| 6  | BRASS CAP+CHAIN | C37700+BRASS/Q235A (copper coating) |
| 7  | HINGE PIN       | C37700                              |
| 8  | O-RING          | EPDM(A70±5)                         |
| 9  | CLAPPER         | C37700                              |
| 10 | KEY-RING        | SST304/Metal(copper coating)        |