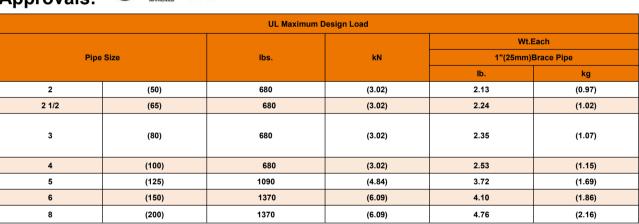

## **UTT20Q Pipe Clamp SWAY-Brace Fitting**

Function: Designed for bracing pipe against sway and seismic disturbance. The pipe attachment component of a sway brace system used in conjunction with a UTT Manufacturing structural attachment fitting and joined together with a bracing pipe element forms a complete sway brace assembly. Sway brace assemblies are intended to be installed in accordance with NFPA13 and the manufacturer's

installation instructions.

Type: Sprinkler Pipe Sch 10, Sch 40, GB/T3091, IS G3454

**Size:**Pipe size 2"(50)thru 8"(200)

Material: Carbon steel &: Ductile iron QT450

Finish: Electro-galvanized

Approvals:

| Step 1 | Step 2 | Step 3 |
|--------|--------|--------|
|        |        |        |